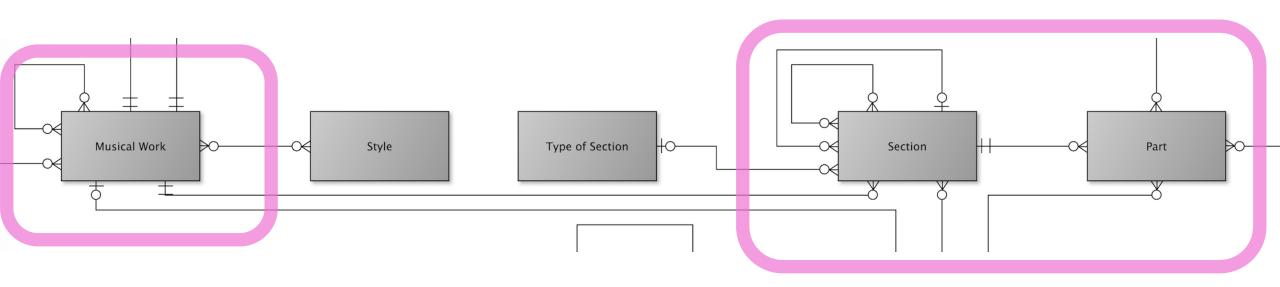

### **Tracking Provenance**

# Tracking Provenance: Archive, Source, Source Instantiation