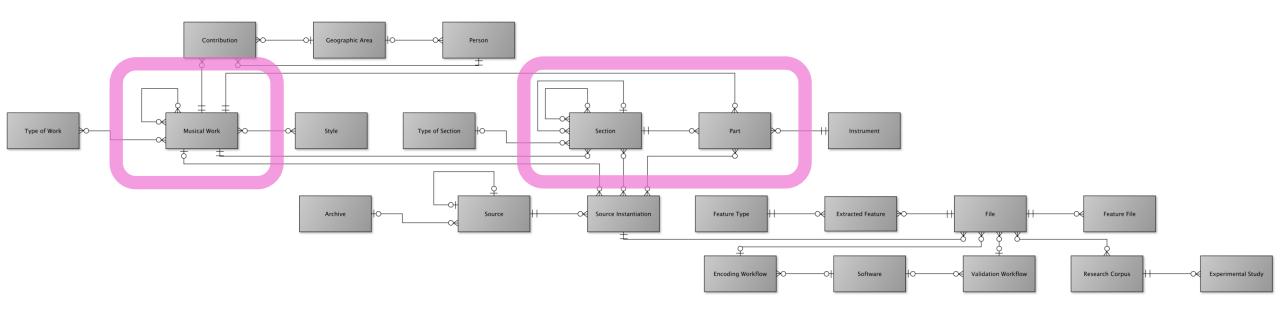

rary Associations and Institutions - Library Reference Model)

Work: Beethoven Symphony

No. 3

**Expression:** piano reduction,

study score

Manifestation: particular edition (e.g., Breitkopf & Härtel, 1862)

**Item:** specific object (the file as it exists stored on IMSLP)

#### **IFLA-LRM**

#### **SIMSSA DB Data Model**

Work: Beethoven Symphony No. 3

Work: Beethoven Symphony No. 3

**Expression:** piano reduction, study score

Related work: piano reduction

Manifestation: particular edition (e.g., Breitkopf & Härtel, 1862)

Source: particular edition (e.g., Breitkopf & Härtel, 1862)

**Item:** specific object (the file as it exists stored on IMSLP)

File: specific object (the file as it exists stored on IMSLP)

### **Entity-Relationship Diagram**



### **Modelling Musical Works**



### **Modelling Musical Works**



### **Tracking Provenance**



# Tracking Provenance: Archive, Source, Source Instantiation



# Tracking Provenance: Encoding, Validation, Software



## RISM's Muscat

- Referring to Muscat fields
- Contributing data back to RISM
- Overview of fields in Muscat and other important sources for MML16 (Leah Weitzner, summer 2019)

ADMIN / SOURCES /

#### New Source - Music manuscript, collection parent record

You are operating on a test server and changes will be overwritten.

| Library information and     | relations |  |         |
|-----------------------------|-----------|--|---------|
| LIBRARY SIGLUM (852)        |           |  | ₽ ? m ▼ |
| Library siglum              |           |  |         |
| Library                     |           |  |