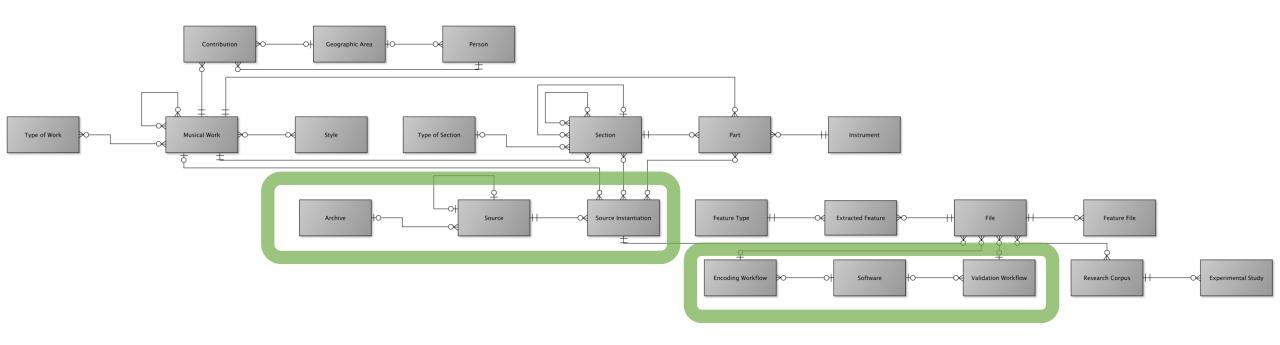

### **Entity-Relationship Diagram**

# Tracking Provenance: Archive, Source, Source Instantiation