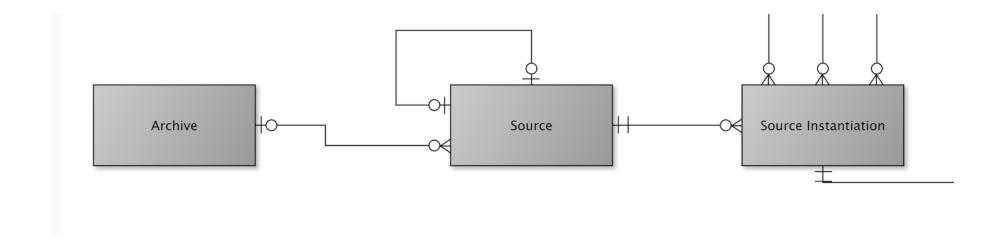

study score

Manifestation: particular edition (e.g., Breitkopf & Härtel, 1862)

**Item:** specific object (the file as it exists stored on IMSLP)

#### **IFLA-LRM**

#### **SIMSSA DB Data Model**

Work: Beethoven Symphony No. 3

Work: Beethoven Symphony No. 3

**Expression:** piano reduction, study score

Related work: piano reduction

Manifestation: particular edition (e.g., Breitkopf & Härtel, 1862)

Source: particular edition (e.g., Breitkopf & Härtel, 1862)

**Item:** specific object (the file as it exists stored on IMSLP)

File: specific object (the file as it exists stored on IMSLP)

### **Entity-Relationship Diagram**



### **Modelling Musical Works**



### **Modelling Musical Works**



### **Tracking Provenance**



# Tracking Provenance: Archive, Source, Source Instantiation



# Tracking Provenance: Encoding, Validation, Software



## RISM's Muscat

- Referring to Muscat fields
- Contributing data back to RISM
- Overview of fields in Muscat and other important sources for MML16 (Leah Weitzner, summer 2019)

ADMIN / SOURCES /

#### New Source - Music manuscript, collection parent record

You are operating on a test server and changes will be overwritten.

| Library information and     | relations |  |         |
|-----------------------------|-----------|--|---------|
| LIBRARY SIGLUM (852)        |           |  | ₽ ? m ▼ |
| Library siglum              |           |  |         |
| Library                     |           |  |         |
| Department                  |           |  |         |
| Provenance                  | +         |  |         |
| Shelfmark