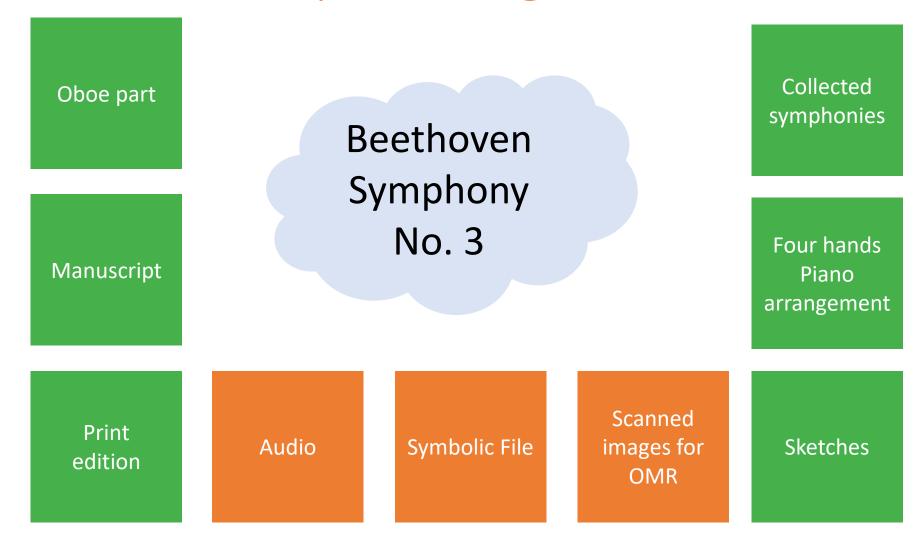

# How do we track provenance?

e.g. "Beethoven's Third Symphony"

e.g. "Beethoven's Third Symphony"

Libraries and databases deal with describing and storing items.

e.g. "Beethoven's Third Symphony"

Libraries and databases deal with describing and storing items.

e.g. "IMSLP46066-PMLP02581-Op.55.pdf"