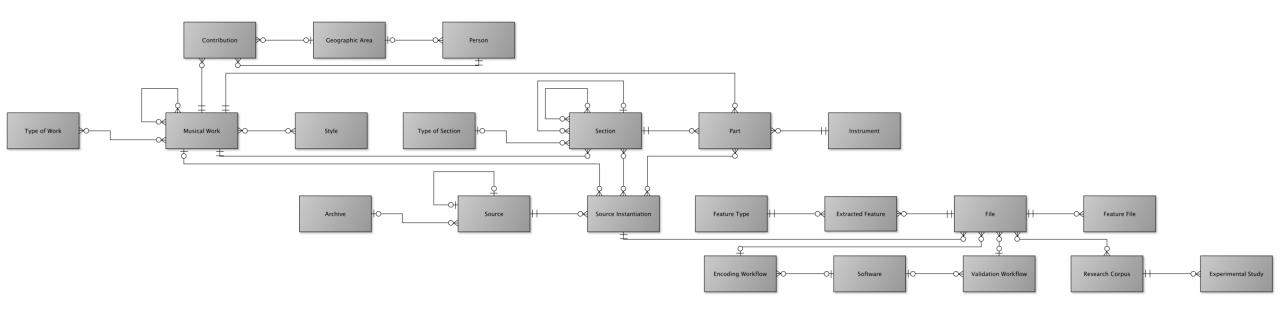

**

(Inernational Federation of Library Associations and Institutions - Library Reference Model)

Work: Beethoven Symphony

No. 3

**Expression:** piano reduction,

study score

Manifestation: particular edition (e.g., Breitkopf & Härtel, 1862)

**Item:** specific object (the file as it exists stored on IMSLP)

#### **IFLA-LRM**

#### **SIMSSA DB Data Model**

Work: Beethoven Symphony No. 3

Work: Beethoven Symphony No. 3

**Expression:** piano reduction, study score

Related work: piano reduction

Manifestation: particular edition (e.g., Breitkopf & Härtel, 1862)

Source: particular edition (e.g., Breitkopf & Härtel, 1862)

**Item:** specific object (the file as it exists stored on IMSLP)

File: specific object (the file as it exists stored on IMSLP)

### **Entity-Relationship Diagram**



### **Modelling Musical Works**



### **Modelling Musical Works**



### **Tracking Provenance**



# Tracking Provenance: Archive, Source, Source Instantiation



# Tracking Provenance: Encoding, Validation, Software



## RISM's Muscat

- Referring to Muscat fields
- Contributing data back to RISM
- Overview of fields in Muscat and other important sources for MML16 (Leah Weitzner, summer 2019)

ADMIN / SOURCES /

#### New Source - Music manuscript, collection parent record

You are operating on a test server and changes will be overwritten.

| Library information and     | relations |  |         |
|-----------------------------|-----------|--|---------|
| LIBRARY SIGLUM (852)        |           |  | ₽ ? m ▼ |
| Library siglum              |           |  |         |
| Library